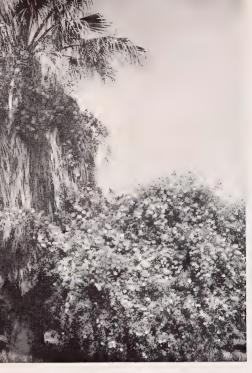

# **California Holly**

One of the finest of all California native shrubs is the beautiful California Holly (Photinia arbutifolia) which is sometimes called the "Christmas Berry" because the plants are covered with great handsome clusters of brilliant red berries at the Christmas season. Under cultivation it makes a beautiful, large spreading, well shaped bush becoming from 6 to 10 feet high and a striking sight when loaded with its handsome berries, which make splendid indoor decorations for Christmas. The plant needs plenty of sun, excellent drainage, and plenty of room in which to grow. 5-gal. containers, 2-4 ft., \$2.00; gal. containers, 1-2 ft., 85c.

#### The Glorious California Holly Provides Christmas Decorations Indoors and Out

The bright Glowing Flower of the Camellia "Cheerful"